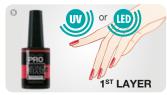

Apply one thin layer of Extreme Base Smooth

Apply a thin layer of the selected color Extreme Vernis Color 2 and wait for 2 minutes.

Apply a second thin layer of the selected color Extreme Vernis Color 2 and wait for 2 minutes.

A wide range of colours: enamel, glitter, pearl. The high quality of the pigments ensures saturated, glossy colour that shines.

**Directions for use:** Mix thoroughly by rolling vigorously before use. Apply colour like lacquer to the hybrid base or soak-off. Apply two thin layers of colour to your nails, hardening each layer for two minutes in a UV lamp.