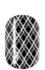

# TRACERY NAILS

### **OPENWORK NAIL STICKERS**

Mollon PRO Tracery Nails Stickers are openwork stickers for nail decorations. Made from thin and durable foil. Perfectly match to the shape of the nail plate, can be easily applied, covered with Top Coat ensure long lasting decoration effect. Can be used on natural nail plate, classic manicure and UV/LED styling.

Removal depend on the styling. Delete the sticker together with styling.

METALIC

WHITE

BLACK