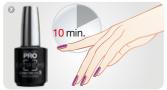

GLOSS LASTS
UP TO 10 DAYS
NO UV/LED
LAMP NEEDED

QUICK AND EASY APPLICATION

REMOVABLE JUST LIKE LACQUER

10ml

**Extreme Vernis System STEP BY STEP:**Before every application of Extreme Vernis Color 2, shake the bottle. Each product requires precise application - do not correct the applied layer.

Apply a thin layer of Extreme Gloss Top Coat 3 and wait for approximately 10 minutes until nails are completely dry.

After styling, apply one drop of Cuticle Oil to each nail and rub in.