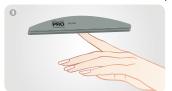

Shape your nails using the nail file with a grid 320/600.

Using a wooden stick, with the help of the preparation Cuticle Remover Ultra Fast Gel, push away skin, then remove it.

Degrease the nail plate using the preparation Dehydrator Pre Nail Prep.

### **NAIL FILES**

Granules-covered latex paper, waterproof, tear-resistant. Washable, disinfecting nail files.

**Banana shaped file with a grit of 80/100,** recommended for gel and acryl nails.

**Straight nail file with a grit of 80/100,** recommended for gel and acryl nails.

**Straight nail file with a grit of 150/150,** recommended for gel and acryl nails.

**Straight nail file with a grit of 320/600,** recommended for natural, delicate and splitting nails.

Banana shaped nail file with a grit of 180/240, recommended for natural nails.