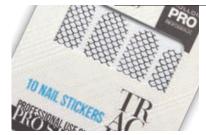

# TRACERY NAILS

### **OPENWORK NAIL STICKERS**

Mollon PRO Tracery Nails Stickers are openwork stickers for nail decorations. Made from thin and durable foil. Perfectly match to the shape of the nail plate, can be easily applied, covered with Top Coat ensure long lasting decoration effect. Can be used on natural nail plate, classic manicure and UV/LED styling.

Application: Carefully peel off the sticker from the carton pack. Put the sticker onto dry lacquer, starting from the free edge of the nail. Press gently using a wooden stick. Delete the excess of the sticker using scissors. Protect the sticker using appropriate Top Coat.