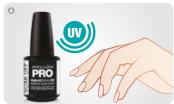

### UV NAIL POLISH GEL

Mollon PRO HybridShine UV is a unique colour manicure system, hardened in a UV lamp. The special lacquer-gel formula UV Color Coat enables the use of colour in two types of styling: hybrid and soak-off. It is applied like nail polish, is as strong as a gel, and can be removed in a few minutes. It assures long-lasting effect of the lacquer with saturated, brilliant glossy colour, creating a glamourous effect on the nails. The styling is resistant to scratches, does not rub off, chip, or tarnish, and ensures a natural look for nails after application. It promotes the growth of natural nails, strengthening the nail plate and protecting against cracks and breakage. Hybrid Shine UV Manicure is easy and quick to apply: the base, colour, and top coat are all applied with a brush. The manicure is safe for nails, prepared according to the "3-Free" formula: no formaldehyde, toluene or DBP.

A wide range of colours: enamel, glitter, pearl. The high quality of the pigments ensures saturated, glossy colour that shines.

**Directions for use:** Mix thoroughly by rolling vigorously before use. Apply colour like lacquer to the hybrid base or soak-off. Apply two thin layers of colour to your nails, hardening each layer for two minutes in a UV lamp.