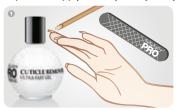

Shape your nails using the nail file with a grid 320/600.

Using a wooden stick, with the help of the preparation Cuticle Remover Ultra Fast Gel, push away skin, then remove it.

Degrease the nail plate using the preparation Dehydrator Pre Nail Prep.