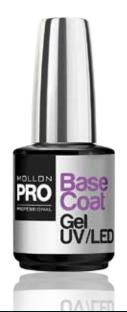

### BASE COAT UV/LED

- Transparent base gel
- Has perfect adhesion
- Directly onto the natural nail plate
- Thin consistency
- Easy application using lacquer brush
- Has dispersion loayer after hardening
- Harden in UV lamp 2 min, LED 1 min, CCFL 1,5 min.
- Prolongs the durability of nail styling