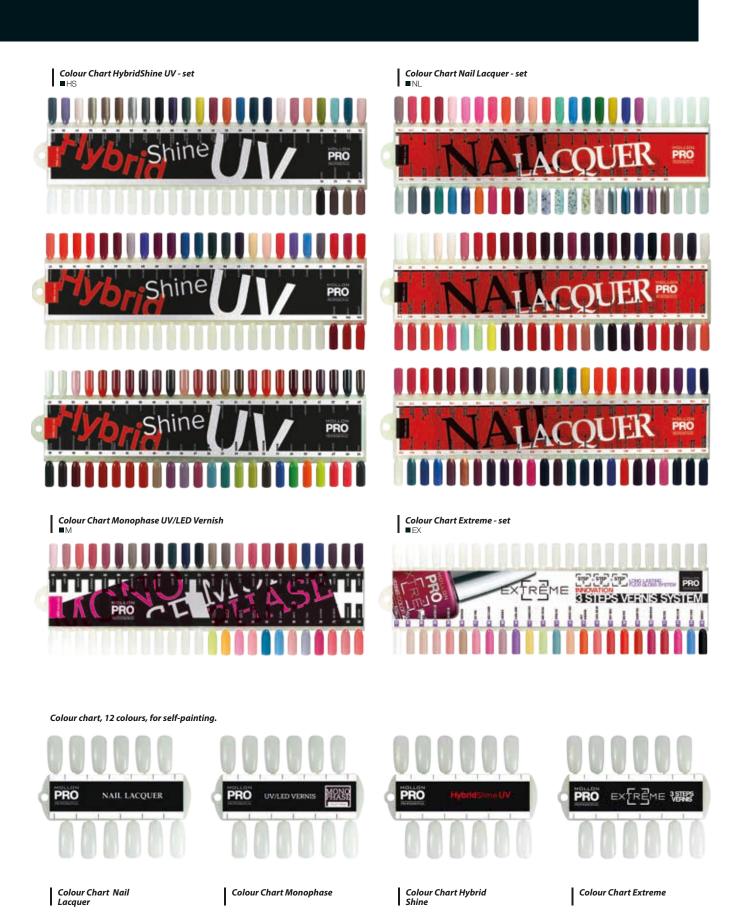

COLOUR CHART

# **Hybrid**Shine UV COLOR COAT

#### UV NAIL POLISH GEL

Created specifically for use with the HybridShine UV system, both hybrid and soak-off manicures. Hardened in a UV lamp to give long-lasting effects. The lacquer-gel formula offers a broad range of applications, in preparations with the properties of both lacquers and gels. It spreads very well and evenly on the nail, leaving no streaks. Two thin layers of lacquer provide ideal coverage and depth of colour.

A wide range of colours: enamel, glitter, pearl. The high quality of the pigments ensures saturated, glossy colour that shines.

**Directions for use:** Mix thoroughly by rolling vigorously before use. Apply colour like lacquer to the hybrid base or soak-off. Apply two thin layers of colour to your nails, hardening each layer for two minutes in a UV lamp.

) – SEASONAL COLOR

\* PEARL COLORS