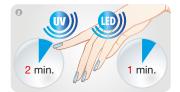

Degrease nail plate using Dehydrator Pre Nail Prep.

Apply Primer Acid and leave until it evaporates – around 60 sec.

Apply Base Coat Gel UV/LED starting from cuticles to free edge of the nail and harden in UV lamp 120 sec or in LED lamp 60 sec.

Apply precisely nail template. Using Mollon PRO nail brush apply first layer of the Gel De Construction UV/LED on the natural nail plate and template and harden in UV lamp 120 sec or in LED lamp 60 sec.

Apply second layer of the Gel De Construction UV/LED and harden in UV lamp 120 sec or in LED lamp 60 sec.

Wash the nails using Dehydrator Pre Nail Prep. And remove the template.

Give the proper shape to the extended nail using nail file 100/180, remember about "C" line and apex point. Matt the surface using nail buffer 320/500.

Apply Top Coat Gel Gloss UV/LED and harden in UV lamp 120 sec or in LED lamp 60 sec.

Remove the dispersion layer from cuticles to free edge of the nail using a swab saturated with Finish Cleaner Super Shine.