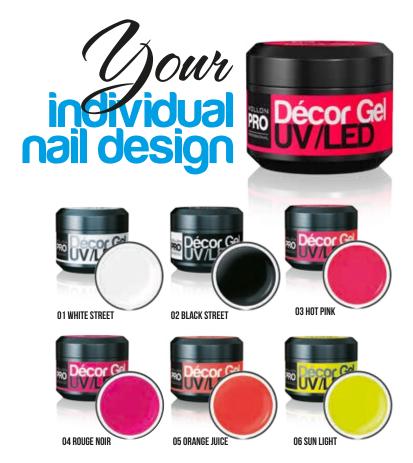

## DECOR GEL

### Color gels for nail art and decoration

is a unique proposition for nail design and decoration. Gel has consistency of thick cream, especially dedicated for advanced nail decoration on light hardening stylings. Completely unique is white cream!

- Ideal for basic and advanced techniques of decorating nails, such as they stroke, zostovo, four favore
- For shading, relief effects and convex 3D shapes,
- To create complex textures and designs
- To reflect foil on black color
- Application on building gel, HybridShine or UV gel base coat - as a color or decoration
- Acid-free, odorless, without formaldehyde
- Thick as a cream
- Efficient
- No self-leveling effect, so it does not flow from the nail plate
- Does not freeze, it gives a possibility to paint longer
- Ideal for grinding the effect of light shade
- Intense color, full coverage, even, streak-free
- Does not discolor
- UV lamp -2 min /LED lamp -30-60 sec.
- Long lasting effects – up to several weeks
- Removable using a nail file or nail drill
- Can be perfectly mixed with other light-hardening products, color gels, different decor gels and Hybrid Shine colors
- Palette of colors gives possibility to create colors, especially white - with other decor gels, color gels and Hybrid Shine colors.