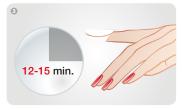

Apply a thin layer of Extreme Gloss Top Coat 3 and wait for approximately 10 minutes until nails are completely dry.

After styling, apply one drop of Cuticle Oil to each nail and rub in.