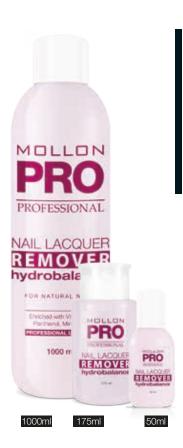

### NAIL LACQUER REMOVER HYDROBALANCE

#### MOISTURIZING NAIL REMOVER

Professional, moisturizing nail polish remover without the effect of drying the nail plate. Effective at removing nail polish with different textures and colors, contains acetone.

Enriched with D-panthenol and vitamin E, which works to deeply moisturize the nail so that it retains its proper moisture and prevent yellowing. The mineral oil used, with its strong moisturizing properties, provides additional protection against excessive dryness and prevents water loss from the nail plate.

This product leaves a pleasant scent. Instructions for use: protects the nail root by moisturizing the nail and cuticle with essential oils. Apply nail polish remover on a cotton ball and place it on the nail. The type of the styling has a significant influence on the time of keeping the cotton pads on nails. Afterward, remove the nail polish.