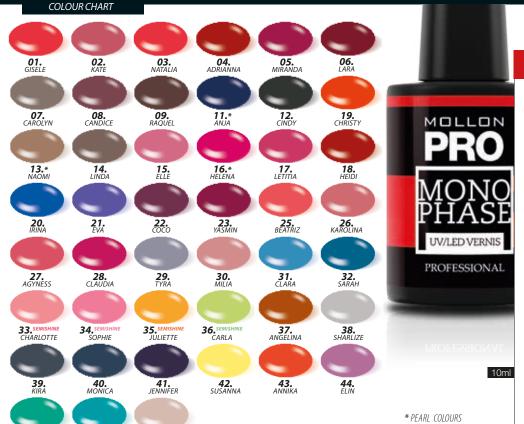

COLOUR CHART

# **Hybrid**Shine UV COLOR COAT

#### UV NAIL POLISH GEL

Created specifically for use with the HybridShine UV system, both hybrid and soak-off manicures. Hardened in a UV lamp to give long-lasting effects. The lacquer-gel formula offers a broad range of applications, in preparations with the properties of both lacquers and gels. It spreads very well and evenly on the nail, leaving no streaks. Two thin layers of lacquer provide ideal coverage and depth of colour.

A wide range of colours: enamel, glitter, pearl. The high quality of the pigments ensures saturated, glossy colour that shines.

**Directions for use:** Mix thoroughly by rolling vigorously before use. Apply colour like lacquer to the hybrid base or soak-off. Apply two thin layers of colour to your nails, hardening each layer for two minutes in a UV lamp.

) – SEASONAL COLOR

\* PEARL COLORS