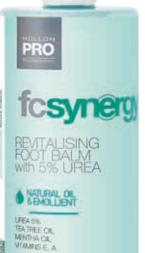

### REVITALISING FOOT BALM with 5% UREA

#### **NOURISHING AND MOISTURISING FOOT BALM WITH UREA**

A professional nourishing and moisturising balm intended for daily care of the feet. The light formula, developed on the basis of urea, tea tree oil and natural oils and emollients, supports the proper functioning of the skin of the feet, preventing excessive drying. The gentle balm softens and deeply moisturises the skin, preventing the formation of callouses and cracks. The active substances exert antiseptic action, cooling and counteracting the effects of excessive sweating. The balm is quickly absorbed, without leaving a sticky feeling. How to use: Gently rub the balm into clean, dry skin on the heels and leave to be absorbed.

**ACTIVE INGREDIENTS:** 

Urea 5%,

Tea tree oil. Mentha oil,

Vitamins: A. E.

Dermatologically tested Contains 250 ml