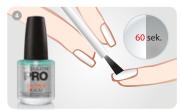

GLOSS LASTS
UP TO 10 DAYS
NO UV/LED
LAMP NEEDED

QUICK AND EASY APPLICATION

REMOVABLE JUST LIKE LACQUER

10ml

**Extreme Vernis System STEP BY STEP:**Before every application of Extreme Vernis Color 2, shake the bottle. Each product requires precise application - do not correct the applied layer.

Apply one thin layer of Extreme Base Smooth

Apply a thin layer of the selected color Extreme Vernis Color 2 and wait for 2 minutes.

Apply a second thin layer of the selected color Extreme Vernis Color 2 and wait for 2 minutes.