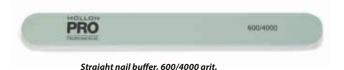

Half-moon nail buffer, 500/1200 grit.

### STRAIGHT NAIL BUFFER

Double-sided foam nail buffer. Quickly and effectively smoothes the natural nail plate, ensures a durable and strong gloss.

Green color - very gently matts. White color - strongly polishes. Dimensions: 180x20 mm