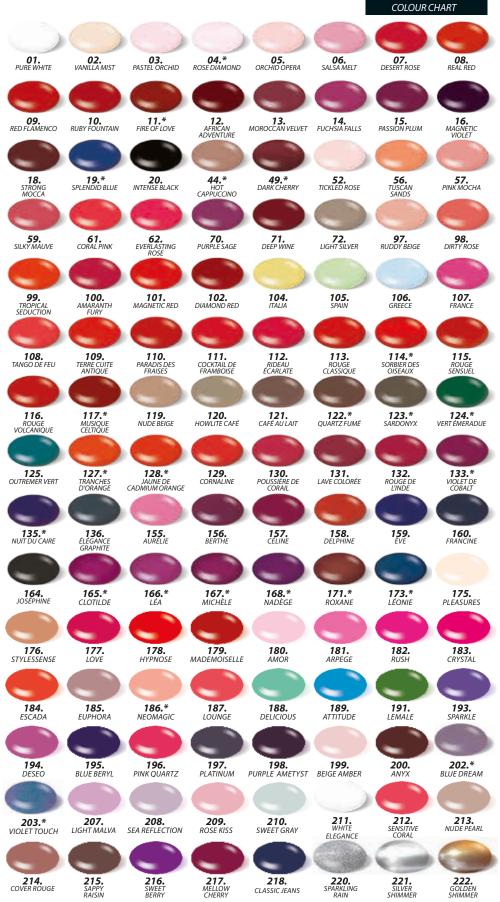

se UV/LED Vernis Manicure:



Saturate a cotton ball with UV Remover



Wrap each nail in aluminum foil and leave on for 3 minutes



Gently remove the manicure with a wooden stick



Wipe the nail to remove any excess of the product

# NAIL LACQUER



### HARDENING NAIL LACQUER

The Mollon Pro Nail Lacquer consists of a collection of very durable, quick-drying nail lacquers. The lacquer formula is enriched with hardener that extends lacquer durability up to 7 days. High quality components ensures ideal consistency of lacquer. Professional brush perfectly spreads nail polish on the nail plate. Does not create streaks. To increase the nail polish durability use Base Coat Nail Repair, then two layers of Nail Lacquer and Top Coat Quick Dryer. 3Free - free from toluene. formaldehyde and DBP.



\* PEARL COLOURS

# NAIL LACQUER

NAIL PREPARATIONS



### BASE COAT NAIL REPAIR

#### HARDENING BASE COAT

The product makes the nails harder, at the same time leaving them elastic and flexible. Its formula has been developed to stimulate growth of natural nails. Methionine integrated in its formula quickly and effectively hardens the brittle, fragile and splitting nail plate and prepares it for the next steps of manicure. Additionally, UV filters protect nails against damaging effets of sun radiation. Increases adhesion of lacquer to nails.



# TOP COAT QUICK DRYER

#### QUICK DRYING TOP COAT

Very resistant top coat which dries very quickly after application.

It forms on the nail plate a hard, smooth, non-yellowing and luster sheen layer which emphasizes intensive colour of the poli