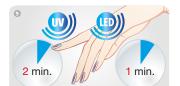

Apply one thin layer of HybridShine UV Color Coat and harden in a UV lamp for 2 min.; apply a thin second coat and harden in a UV lamp for 2 min.

Apply Soak Off HybridShine UV Strong Top Coat and harden in a UV lamp for 2 min.