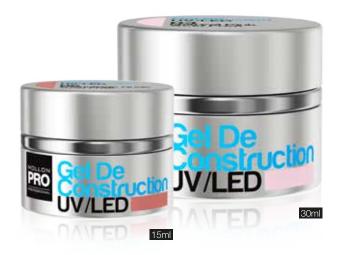

# Gel De Constraction

Fully professional gels for nail extention hardened in UV, LED and CCFL lamps. New acid-free formula of gel is based on monomers with increased adhesion. Self-leviling gels are easy to apply and create "C" curve, they give the possibility to create natural-looking styling, thin and very durable. Medium-thick consistency of gel is perfect for beginners and for professional nail technitians while building nails of different shapes and making light-hardening decoration.

### Gel De Constraction UV/LED

- Professional gel from three-phase system
- Self-leveling, medium-thick consistency
- Acid-free and odor-free
- Has perfect adhesion
- Easy to create the shape using nail file
- No aeration effect, does not chip
- Small amount of photoiniciators gives less warm while hardening gel in the lamp
- Color stability is ensured by non-yellowing formula and UV filters
- Elastic formula of gel –gives possibility to create tunnel on the template
- Does not shrink during hardening
- Wide range of colors gives possibility of natural nail color correction

12ml

12ml