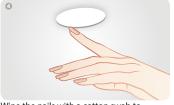

### Removal of Extreme 3 Steps Vernis System:

Saturate a cotton ball with Nail lacquer Remover Hydrobalance.

Keep it for about 5 sec. and remove toward the free edge of the nail.

Extremely long lasting! Extremely intense! Extremely gloss!

and appearance of the nail plates. Leaves pleasant almond flavor.

**Use:** Protect skin around nails with oil for nails and skin. Apply soaked cotton swab to the nails and wrap with aluminum foil. After few minutes (the length of keeping the compress depends on the stylization) remove the compress and dissolved layer using cotton swab.