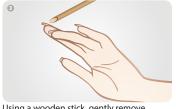

#### **Removal of HybridShine UV Manicure:**

Saturate a cotton ball with UV Remover

Wrap each nail in aluminum foil and leave on for 5-7 minutes.

Using a wooden stick, gently remove

Wipe the nails with a cotton swab to remove any excess product.

Wrap each nail in aluminum foil and leave

Gently remove the manicure with a wooden stick. Using a Mollon PRO nail buffer, grit 320/500, gently smooth the surface. Wipe the nail with a cotton swab to remove any excess product.