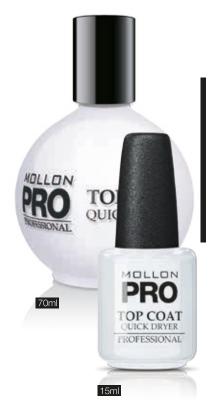

# TOP COAT QUICK DRYER

#### QUICK DRYING TOP COAT

Very resistant top coat which dries very quickly after application.

It forms on the nail plate a hard, smooth, non-yellowing and luster sheen layer which emphasizes intensive colour of the polish. The top coat ensures better chip and wear resistance of the nail enamel. The coated surface does not get scratched and therefore does not become matt. It does not change colour under the influence of weather conditions or UV radiation.