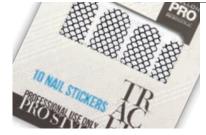

# TRACERY NAILS

### **OPENWORK NAIL STICKERS**

Mollon PRO Tracery Nails Stickers are openwork stickers for nail decorations. Made from thin and durable foil. Perfectly match to the shape of the nail plate, can be easily applied, covered with Top Coat ensure long lasting decoration effect. Can be used on natural nail plate, classic manicure and UV/LED styling.

Application: Carefully peel off the sticker from the carton pack. Put the sticker onto dry lacquer, starting from the free edge of the nail. Press gently using a wooden stick. Delete the excess of the sticker using scissors. Protect the sticker using appropriate Top Coat.