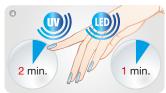

### **DÉCOR GEL UV/LED STEP BY STEP:**

On the extended gel and prepared nail apply evenly Couleur Gel UV/LED using the brush.

Harden in UV lamp 2 min / LED 1 min.

Apply second layer of Couleur Gel UV/LED to get smooth and saturated color.

Harden in UV lamp 2 min / LED 1 min.

Wash nails that will be decorated using Dehydrator Pre Nail Prep, then matt nails and remove dust.

Apply Décor Gel using appropriate brush, depending on the decoration which is going to be made. Décor Gel UV/LED can be shaded and rubbed.

Harden in UV lamp 2 min / LED 1 min.

Apply one thin layer of Top Coat Gel Gloss UV/LED. **DÉCOR GEL UV/LED REMOVAL:** 

Harden in UV lamp 2 min / LED 1 min.

Remove the dispersion laver with a cotton swab saturated with Finish Cleaner Super Shine.