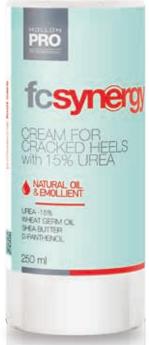

### CREAM FOR CRACKED HEELS with 15% UREA

#### **EMOLLIENT CREAM WITH UREA FOR CRACKED HEELS**

A professional, intensive emollient cream designed for dry, calloused and cracked skin at the heels. The formula, based on 15% urea, wheat germ oil, and natural oils and emollients, exerts strong softening and exfoliating action. The cream stimulates microcirculation in the dermis, normalises the process of keratinisation, promotes regeneration and restores the skin's natural texture. Alleviates feelings of roughness and leaves the skin on the feet soft, smooth and revitalised.

How to use: Gently rub the balm into clean, dry skin on the heels and leave to be absorbed.

**ACTIVE INGREDIENTS:** Urea - 15%, Wheat germ oil, Shea Butter D-Panthenol.

Dermatologically tested Contains 250 ml