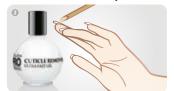

Shape your nails using the nail file with a grid 320/600.

Using a wooden stick, with the help of the preparation Cuticle Remover Ultra Fast Gel, push away skin, then remove it.

Degrease the nail plate using the preparation Dehydrator Pre Nail Prep.

### CUTICLE REMOVER ULTRA FAST GEL

#### CUTICLE SOFTNER AND REMOVER

A highly effective gel which softens the cuticles and prepares them for pushing back and removal. Its delicate formula means the cuticles can be treated directly before nail styling. With soothing and smoothing properties.

The cuticle remover should not be used on damaged or sensitive skin and should not be applied more than twice a week.