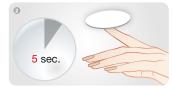

### Removal of Extreme 3 Steps Vernis System:

Saturate a cotton ball with Nail lacquer Remover Hydrobalance.

Keep it for about 5 sec. and remove toward the free edge of the nail.

Extremely long lasting! Extremely intense! Extremely gloss!