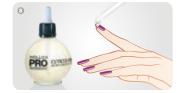

Shape your nails using the nail file with a grid 320/600.

Using a wooden stick, with the help of the preparation Cuticle Remover Ultra Fast Gel, push away skin, then remove it.

Degrease the nail plate using the preparation Dehydrator Pre Nail Prep.

Apply one thin layer of Extreme Base Smooth

Apply a thin layer of the selected color Extreme Vernis Color 2 and wait for 2 minutes.

Apply a second thin layer of the selected color Extreme Vernis Color 2 and wait for 2 minutes.