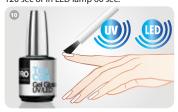

preparation Cuticle Remover Ultra Fast Gel, push away skin, then remove it.

Degrease the nail plate using the

Apply HybridShine UV Base Coat and harden in a UV lamp for 2 min.

Apply one thin layer of colour (HybridShine UV Color Coat) and harden in a UV lamp for 2 min.; apply a second thin layer and harden in a UV lamp for 2 min.