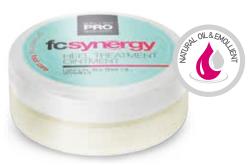

#### HEEL TREATMENT OINTMENT

#### **OINTMENT FOR HEEL CARE**

A restorative ointment for the care of calloused, cracked and rough skin at the heels. The soothing formula activates the natural process of regeneration, accelerates healing of microdamage, and effectively softens and smoothes. The ointment exerts antiseptic, bactericidal and fungicidal action. Used regularly, it improves the elasticity and natural resistance of the skin at the heels.

How to use: Thoroughly massage into clean skin at the heels once or twice daily.

**ACTIVE INGREDIENTS:** 

Lanolin.

Tea tree oil,

Vitamin A.

Dermatologically tested Contains 50 ml