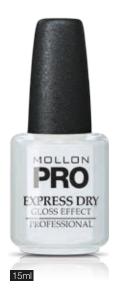

# EXPRESS DRY GLOSS EFFECT

#### FOR FAST-DRYING NAIL POLISH

It speeds up the nail polish drying process and reduces manicure time considerably. The carefully chosen ingredients also ensure a superb, shining finish.