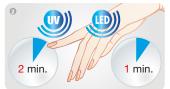

#### **COULEUR GEL UV/LED STEP BY STEP:**

On the extended gel and prepared nail apply evenly Couleur Gel UV/LED using the brush.

Harden in UV lamp 2 min / LED 1 min.

Apply second layer of Couleur Gel UV/LED to get smooth and saturated

Harden in UV lamp 2 min / LED 1 min.

Apply one thin layer of Top Coat Gel Gloss UV/LED.

Harden in UV lamp 2 min / LED 1 min.

Remove the dispersion layer with a cotton swab saturated with Finish Cleaner Super Shine.