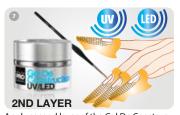

preparation Cuticle Remover Ultra Fast Gel, push away skin, then remove it.

Degrease the nail plate using the

Apply HybridShine UV Base Coat and harden in a UV lamp for 2 min.

Apply one thin layer of colour (HybridShine UV Color Coat) and harden in a UV lamp for 2 min.; apply a second thin layer and harden in a UV lamp for 2 min.