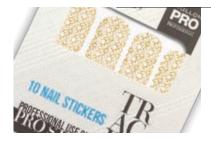

# TRACERY NAILS

### **OPENWORK NAIL STICKERS**

Mollon PRO Tracery Nails Stickers are openwork stickers for nail decorations. Made from thin and durable foil. Perfectly match to the shape of the nail plate, can be easily applied, covered with Top Coat ensure long lasting decoration effect. Can be used on natural nail plate, classic manicure and UV/LED styling.

Application: Carefully peel off the sticker from the carton pack. Put the sticker onto dry lacquer, starting from the free edge of the nail. Press gently using a wooden stick. Delete the excess of the sticker using scissors. Protect the sticker using appropriate Top Coat.