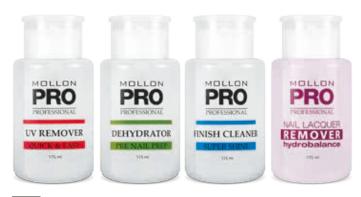

### UV REMOVER QUICK & EASY

A professional liquid designed to remove light-hardening stylizations (UV/LED) and acryl without nail plate dryness. Special formula based on the acetone with castor oil and silicon compounds provides quicker removing of stylization and protects the nail plate. Active components included to the liquid intensively protect nail plate from excessive drying, prevent fragility and brittleness of the nail plate. Helps to safe natural sebum

## DEHYDRATOR PRE NAIL PREP

A professional preparation designed to remove natural oils from the nail plate. Readies the nail to receive the first coat of a variety of products. Increases bonding, effectively removing oils and moisture from the surface of the nails.

# FINISH CLEANER SUPER SHINE

A professional preparation designed to remove the dispersion layer. Mollon's finish cleaner has the delicate scent of almonds and gives the nail a high-shine finish.

**Use:** After hardening the gel under a UV lamp, wipe the nails using sterile cotton pads dampened with the cleaner.

### NAIL LACQUER REMOVER HYDROBALANCE