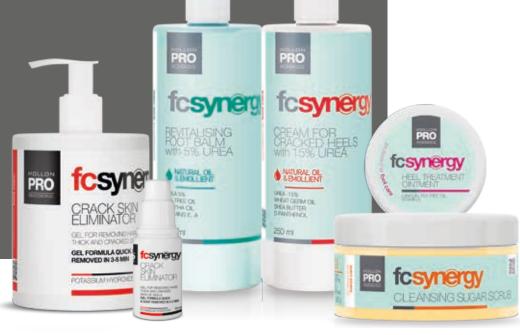

# **fcsynergy**

#### **CRACK SKIN ELIMINATOR**

#### GEL REMOVER FOR HARD, THICKENED, AND CRACKED SKIN ON HEELS

This product with its special formula softens and helps to remove thickened and rough skin, corns and calluses. It speeds up and facilitates the manual labour of using a remover and grater. Easy application allows efficient operation in a few minutes after application. Regular use prevents reoccurrence of calloused areas on the skin. Using this product will make your heels naturally smooth and soft to the touch.

### REVITALISING FOOT BALM with 5% UREA

### CREAM FOR CRACKED HEELS with 15% UREA

#### CLEANSING SUGAR SCRUB

#### HEEL TREATMENT OINTMENT