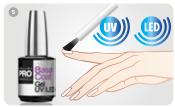

### **Hybrid**Shine **UV BASE COAT**

Created specially for use in a hybrid manicure with HybridShine UV Color Coat. The lacquer-like consistency of the base enables application of a thin, flexible layer. Does not significantly affect the structure of the nail plate. Increases the adhesion of HybridShine UV Color Coat. In addition, it provides a protective strengthening layer for natural nails. Hybrid styling with UV Base Coat maintains the elasticity and resilience of nails.

Directions for use: To properly prepared and degreased nails, evenly apply a thin layer of base while maintaining a minimal distance from the skin. Harden 2 minutes under a UV lamp. It is not necessary to buff the nail