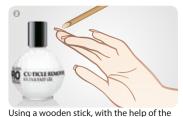

Shape your nails using the nail file with a grid 320/600.

Using a wooden stick, with the help of the preparation Cuticle Remover Ultra Fast Gel, push away skin, then remove it.

Degrease the nail plate using the preparation Dehydrator Pre Nail Prep.

preparation Cuticle Remover Ultra Fast Gel, push away skin, then remove it.

Degrease the nail plate using the

Apply HybridShine UV Base Coat and harden in a UV lamp for 2 min.

Apply one thin layer of colour (HybridShine UV Color Coat) and harden in a UV lamp for 2 min.; apply a second thin layer and harden in a UV lamp for 2 min.