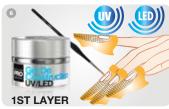

Degrease nail plate using Dehydrator Pre Nail Prep.

Apply Primer Acid and leave until it evaporates – around 60 sec.

Apply Base Coat Gel UV/LED starting from cuticles to free edge of the nail and harden in UV lamp 120 sec or in LED lamp 60 sec.

Apply precisely nail template. Using Mollon PRO nail brush apply first layer of the Gel De Construction UV/LED on the natural nail plate and template and harden in UV lamp 120 sec or in LED lamp 60 sec.