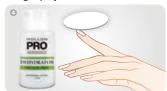

Shape your nails using the nail file with a grid 320/600.

Using a wooden stick, with the help of the preparation Cuticle Remover Ultra Fast Gel, push away skin, then remove it.

Degrease the nail plate using the preparation Dehydrator Pre Nail Prep.

## DEHYDRATOR PRE NAIL PREP

A professional preparation designed to remove natural oils from the nail plate. Readies the nail to receive the first coat of a variety of products. Increases bonding, effectively removing oils and moisture from the surface of the nails.

**Use:** Wipe the nails thoroughly using sterile cotton pads dampened with the dehydrator.