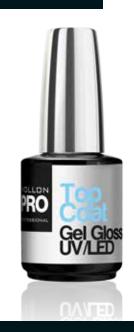

# TOP COAT GLOSS UV/LED

- Top gel, transparent
- Self-leveling, thic consistency
- Easy application using lacquer brush
- Protects gel before matting
- Recomended for gel and acrylic styling finish
- Gives intensive shine
- Harden in UV lamp 2-3 min, LED 1 min, CCFL 1,5 min.
- Remove dispersion layer after hardening