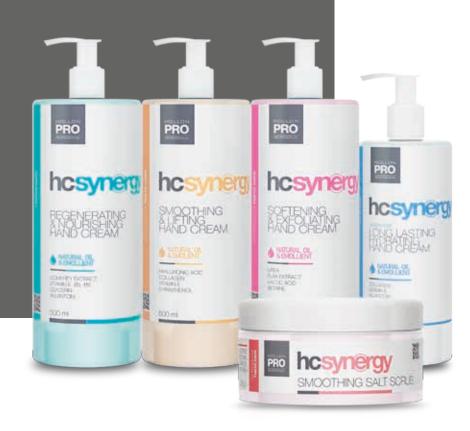

### HAND CARE

hcsynergy Mollon PRO is a line of professional cosmetics designed for the care of hands and nails. The formulas for these preparations are based on innovative combinations of natural oils and emollients with active substances, featuring properties characteristic for each product: cleansing, smoothing, softening, moisturising, nourishing. This specialised assortment of preparations, incorporating good applicatory properties and a beautiful scent, enables treatment of all skin types, taking into account their condition and the customer's individual needs. These creams are recommended for use in each manicure performed in a beauty salon.

### SMOOTHING SALT SCRUB

## hcsynergy

REGENERATING & NOURISHING HAND CREAM

### SOFTENING & EXFOLIATING HAND CREAM

### SMOOTHING & LIFTING HAND CREAM

### LONG LASTING HYDRATING HAND CREAM