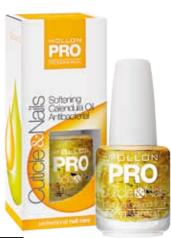

### SOFTENING CALENDULA OIL ANTIBACTERIAL

Intensively softens rough and cracked skin around the nails and soft tissue. Oil has antibacterial and anti-inflammatory effects, soothes irritation, heals micro cracks.

**Application:** Use oil several times a day. Massage a small amount into cuticles until completely absorbed.