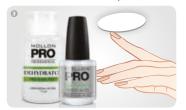

Shape your nails using the nail file with a grid 320/600.

Using a wooden stick, with the help of the preparation Cuticle Remover Ultra Fast Gel, push away skin, then remove it.

Degrease the nail plate using the preparation Dehydrator Pre Nail Prep.

## DEHYDRATOR PRE NAIL PREP

A professional preparation designed to remove natural oils from the nail plate. Readies the nail to receive the first coat of a variety of products. Increases bonding, effectively removing oils and moisture from the surface of the nails.

**Use:** Wipe the nails thoroughly using sterile cotton pads dampened with the dehydrator.