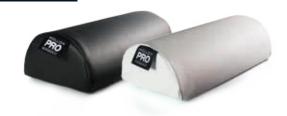

### HAND PILLOW FOR MANICURE

A professional hand pillow for manicure.
Enables comfort when doing a procedure.
Made of foam, trimmed with smooth synthetic leather with velcro closure.
Available in two colors, white and black.
Dimensions: 300 x 140 x 70 mm.