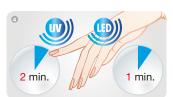

### **DÉCOR GEL UV/LED STEP BY STEP:**

On the extended gel and prepared nail apply evenly Couleur Gel UV/LED using the brush.

Harden in UV lamp 2 min / LED 1 min.

Apply second layer of Couleur Gel UV/LED to get smooth and saturated color.

Harden in UV lamp 2 min / LED 1 min.

Wash nails that will be decorated using Dehydrator Pre Nail Prep, then matt nails and remove dust.

Apply Décor Gel using appropriate brush, depending on the decoration which is going to be made. Décor Gel UV/LED can be shaded and rubbed.

Harden in UV lamp 2 min / LED 1 min.

Apply one thin layer of Top Coat Gel Gloss UV/LED. **DÉCOR GEL UV/LED REMOVAL:** 

Harden in UV lamp 2 min / LED 1 min.

Remove the dispersion laver with a cotton swab saturated with Finish Cleaner Super Shine.