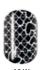

# TRACERY NAILS

### **OPENWORK NAIL STICKERS**

Mollon PRO Tracery Nails Stickers are openwork stickers for nail decorations. Made from thin and durable foil. Perfectly match to the shape of the nail plate, can be easily applied, covered with Top Coat ensure long lasting decoration effect. Can be used on natural nail plate, classic manicure and UV/LED styling.

Removal depend on the styling. Delete the sticker together with styling.

METALIC

WHITE

BLACK