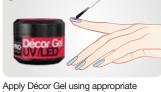

Harden in UV lamp 2 min / LED 1 min.

Wash nails that will be decorated using Dehydrator Pre Nail Prep, then matt nails and remove dust.

Apply Décor Gel using appropriate brush, depending on the decoration which is going to be made. Décor Gel UV/LED can be shaded and rubbed.