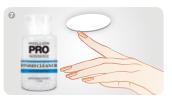

# FINISH CLEANER SUPER SHINE

A professional preparation designed to remove the dispersion layer. Mollon's finish cleaner has the delicate scent of almonds and gives the nail a high-shine finish.

**Use:** After hardening the gel under a UV lamp, wipe the nails using sterile cotton pads dampened with the cleaner.