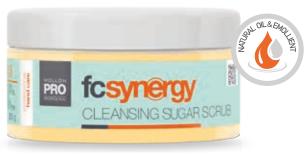

#### CLEANSING SUGAR SCRUB

#### **EXFOLIATES/REFRESHES/REGENERATES**

A cleansing sugar scrub for the feet. Softens and exfoliates dry skin, forming a protective occlusal layer. The product's ingredients counteract inflammatory conditions, effectively influencing the reproduction of new cells. The scrub enhances the effect of cosmetics applied subsequently. How to use: Apply scrub to damp skin on the feet and rub in vigorously for several minutes. Then rinse with lukewarm water and towel-dry.

**ACTIVE INGREDIENTS:** 

Shea butter,

Sunflower oil.

Vitamin E,

Carrot oil. Beta carotene.

Dermatologically tested Contains 350 a