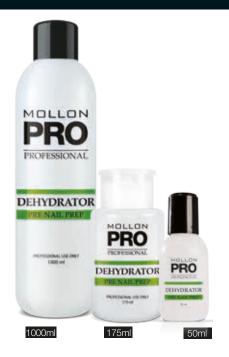

## DEHYDRATOR PRE NAIL PREP

A professional preparation designed to remove natural oils from the nail plate. Readies the nail to receive the first coat of a variety of products. Increases bonding, effectively removing oils and moisture from the surface of the nails.

**Use:** Wipe the nails thoroughly using sterile cotton pads dampened with the dehydrator.

### BOTTLE WITH DISPENSER

Bottle (175 ml) with a platter dispenser makes manicure, pedicure or nail decoration much easier. The container is a perfect way of preventing the liquid from spilling and allows for a simple application onto a cotton pad. The container is resistant to chemical substances. The bottle is empty, can be completed.