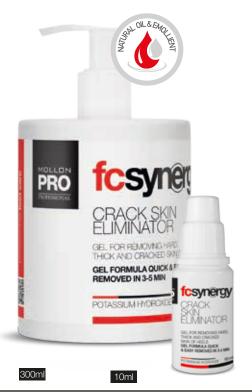

#### **CRACK SKIN ELIMINATOR**

#### GEL REMOVER FOR HARD, THICKENED, AND CRACKED SKIN ON HEELS

This product with its special formula softens and helps to remove thickened and rough skin, corns and calluses. It speeds up and facilitates the manual labour of using a remover and grater. Easy application allows efficient operation in a few minutes after application. Regular use prevents reoccurrence of calloused areas on the skin. Using this product will make your heels naturally smooth and soft to the touch.

**How to use:** Soak your feet in warm water and dry. Apply the gel on the calloused skin of the heels or soles of your feet. Leave for a few minutes depending on the thickness of the rougn skin. Then remove the excessive, rough skin with a foot file. Rinse the feet thoroughly with water.

**Note:** After use, thoroughly rinse excess of the preparation with water. Apply only on a horny skin of feet. Avoid contact with healthy skin. if burning sensation appears, immediately wash the preparation off. In case of contact with eyes, rinse them immediately with plenty of water.

ACTIVE INGREDIENT: potassium hydroxide.

**AFTER** 

250 ml