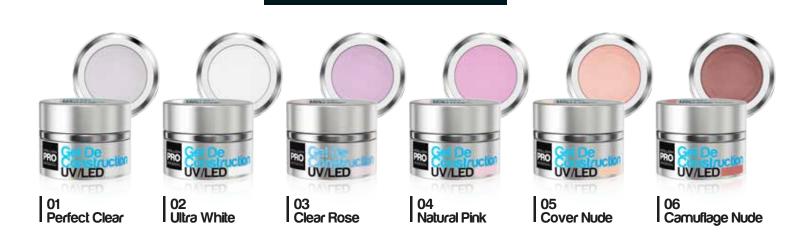

# Gel De Constraction

Fully professional gels for nail extention hardened in UV, LED and CCFL lamps. New acid-free formula of gel is based on monomers with increased adhesion. Self-leviling gels are easy to apply and create "C" curve, they give the possibility to create natural-looking styling, thin and very durable. Medium-thick consistency of gel is perfect for beginners and for professional nail technitians while building nails of different shapes and making light-hardening decoration.

### Gel De Constraction UV/LED

- Professional gel from three-phase system
- Self-leveling, medium-thick consistency
- Acid-free and odor-free
- Has perfect adhesion
- Easy to create the shape using nail file
- No aeration effect, does not chip
- Small amount of photoiniciators gives less warm while hardening gel in the lamp
- Color stability is ensured by non-yellowing formula and UV filters
- Elastic formula of gel –gives possibility to create tunnel on the template
- Does not shrink during hardening
- Wide range of colors gives possibility of natural nail color correction