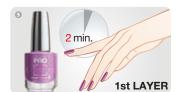

Apply one thin layer of Extreme Base Smooth

Apply a thin layer of the selected color Extreme Vernis Color 2 and wait for 2 minutes.

Apply a second thin layer of the selected color Extreme Vernis Color 2 and wait for 2 minutes.