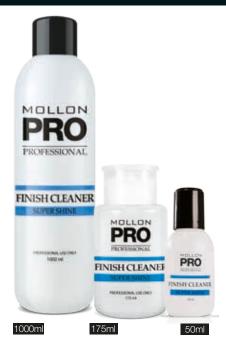

# FINISH CLEANER SUPER SHINE

A professional preparation designed to remove the dispersion layer. Mollon's finish cleaner has the delicate scent of almonds and gives the nail a high-shine finish.

**Use:** After hardening the gel under a UV lamp, wipe the nails using sterile cotton pads dampened with the cleaner.

### BOTTLE WITH DISPENSER

Bottle (175 ml) with a platter dispenser makes manicure, pedicure or nail decoration much easier. The container is a perfect way of preventing the liquid from spilling and allows for a simple application onto a cotton pad. The container is resistant to chemical substances. The bottle is empty, can be completed.