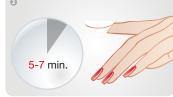

#### **Removal of HybridShine UV Manicure:**

Saturate a cotton ball with UV Remover

Wrap each nail in aluminum foil and leave on for 5-7 minutes.

Using a wooden stick, gently remove

Wipe the nails with a cotton swab to remove any excess product.