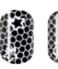

# TRACERY NAILS

### **OPENWORK NAIL STICKERS**

Mollon PRO Tracery Nails Stickers are openwork stickers for nail decorations. Made from thin and durable foil. Perfectly match to the shape of the nail plate, can be easily applied, covered with Top Coat ensure long lasting decoration effect. Can be used on natural nail plate, classic manicure and UV/LED styling.

Removal depend on the styling. Delete the sticker together with styling.

METALIC

WHITE

BLACK