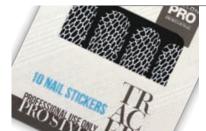

# TRACERY NAILS

### **OPENWORK NAIL STICKERS**

Mollon PRO Tracery Nails Stickers are openwork stickers for nail decorations. Made from thin and durable foil. Perfectly match to the shape of the nail plate, can be easily applied, covered with Top Coat ensure long lasting decoration effect. Can be used on natural nail plate, classic manicure and UV/LED styling.

Application: Carefully peel off the sticker from the carton pack. Put the sticker onto dry lacquer, starting from the free edge of the nail. Press gently using a wooden stick. Delete the excess of the sticker using scissors. Protect the sticker using appropriate Top Coat.

Removal depend on the styling. Delete the sticker together with styling.

METALIC

WHITE

BLACK