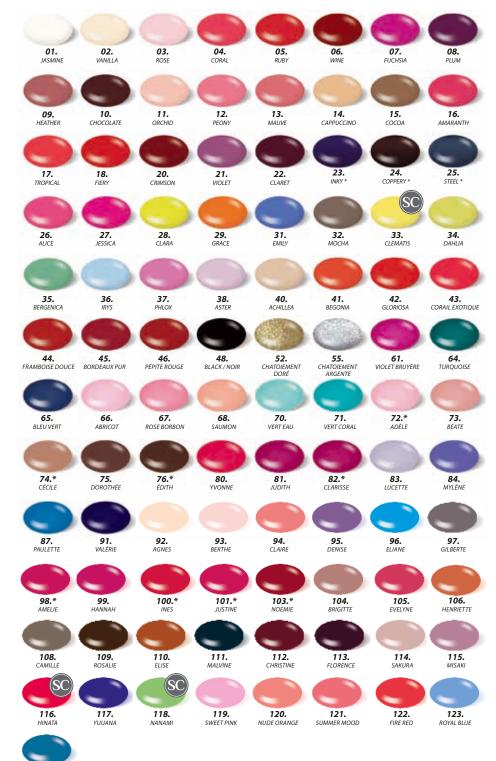

OAT

#### UV NAIL POLISH GEL

Created specifically for use with the HybridShine UV system, both hybrid and soak-off manicures. Hardened in a UV lamp to give long-lasting effects. The lacquer-gel formula offers a broad range of applications, in preparations with the properties of both lacquers and gels. It spreads very well and evenly on the nail, leaving no streaks. Two thin layers of lacquer provide ideal coverage and depth of colour.

A wide range of colours: enamel, glitter, pearl. The high quality of the pigments ensures saturated, glossy colour that shines.

**Directions for use:** Mix thoroughly by rolling vigorously before use. Apply colour like lacquer to the hybrid base or soak-off. Apply two thin layers of colour to your nails, hardening each layer for two minutes in a UV lamp.





) – SEASONAL COLOR

\* PEARL COLORS

# **Hybrid**Shine **UV**

**PREPARATIONS** 



### UV REMOVER QUICK & EASY

A professional liquid designed to remove light-hardening stylizations (UV/LED) and acryl without nail plate dryness. Special formula based on the acetone with castor oil and silicon compounds provides quicker removing of stylization and protects the nail plate. Active components included to the liquid intensively protect nail plate from excessive drying, prevent fragility and brittleness of the nail plate. Helps to safe natural sebum

and appearance of the nail plates. Leaves pleasant almond flavor.

**Use:** Protect skin around nails with oil for nails and skin. Apply soaked cotton swab to the nails and wrap with aluminum foil. After few minutes (the length of keeping the c