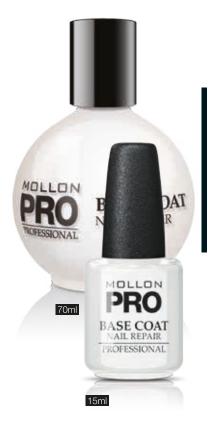

### BASE COAT NAIL REPAIR

#### HARDENING BASE COAT

The product makes the nails harder, at the same time leaving them elastic and flexible. Its formula has been developed to stimulate growth of natural nails. Methionine integrated in its formula quickly and effectively hardens the brittle, fragile and splitting nail plate and prepares it for the next steps of manicure. Additionally, UV filters protect nails against damaging effets of sun radiation. Increases adhesion of lacquer to nails.