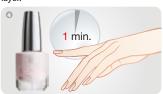

Apply one thin layer of Extreme Base Smooth

Apply a thin layer of the selected color Extreme Vernis Color 2 and wait for 2 minutes.

Apply a second thin layer of the selected color Extreme Vernis Color 2 and wait for 2 minutes.