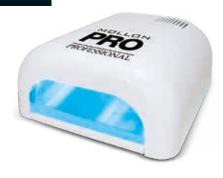

### UV LAMP - 36 W

Professional UV Lamp - 36 W equipped with a time switch for 120 and 180 seconds and continuous light. The inside of the lamp is lined with reflective material which perfectly reflects UV light, owing to which gels dry faster and are ideally hardened. Retractable bottom facilitate using the lamp during pedicure. Equipped with 4 replaceable fluorescent tubes, 9 W each.