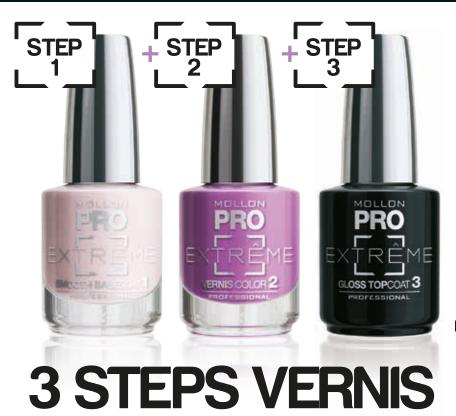

### **EXTREME 3 STEPS VERNIS**

Mollon PRO EXTREME 3 STEPS VERNIS is an innovative, 3-phase varnish system for nail styling. Thanks to the formula that contains polymers, the system is cured with natural light. It enables exceptional shine and up to 10 days durability. Applied like classic nail lacquer, removed with regular acetone remover, without the need to make compresses.

Extreme Smooth Base Coat 1 fills irregularities of the nail plate and increases adhesion of the color coat. Extreme Vernis Color 2 is extremely flexible, fast-drying and richly pigmented, giving an intense color after just the first color layer. The modern and cutting-edge technology Extreme Top Coat Gloss 3 accelerates drying time of styling, extends its durability and gives an extreme shine effect.