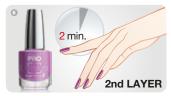

Apply one thin layer of Extreme Base Smooth

Apply a thin layer of the selected color Extreme Vernis Color 2 and wait for 2 minutes.

Apply a second thin layer of the selected color Extreme Vernis Color 2 and wait for 2 minutes.