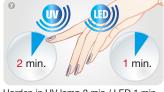

A wide range of colours: enamel, glitter, pearl. The high quality of the pigments ensures saturated, glossy colour that shines.

**Directions for use:** Mix thoroughly by rolling vigorously before use. Apply colour like lacquer to the hybrid base or soak-off. Apply two thin layers of colour to your nails, hardening each layer for two minutes in a UV lamp.

preparation Cuticle Remover Ultra Fast Gel, push away skin, then remove it.

Degrease the nail plate using the

Apply HybridShine UV Base Coat and harden in a UV lamp for 2 min.

Apply one thin layer of colour (HybridShine UV Color Coat) and harden in a UV lamp for 2 min.; apply a second thin layer and harden in a UV lamp for 2 min.