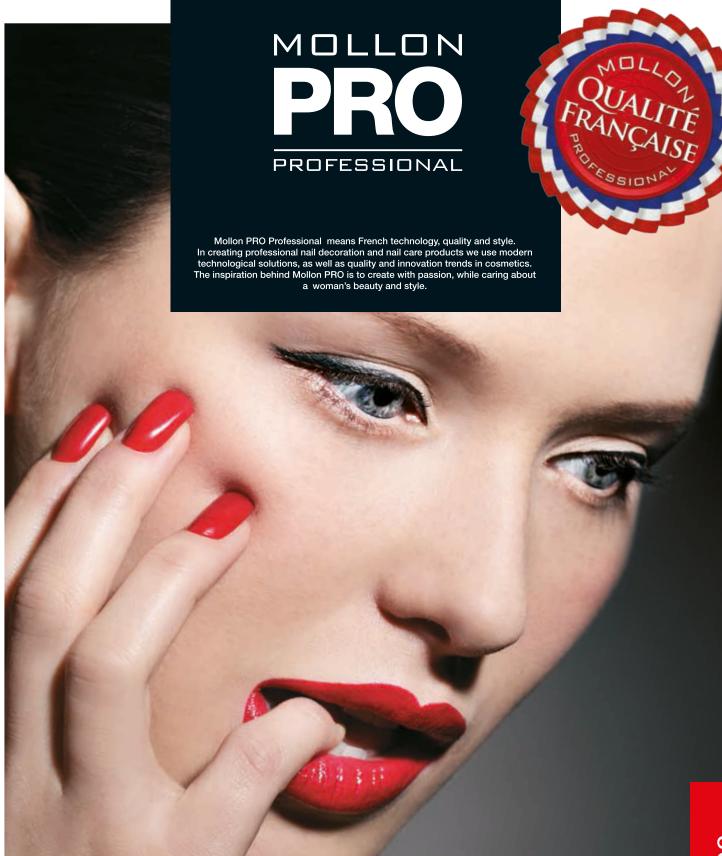

## Mollon Professional PRO style nails

kazari-sun.com.ua





# EXTRÊME

### **EXTREME 3 STEPS VERNIS**

Mollon PRO EXTREME 3 STEPS VERNIS is an innovative, 3-phase varnish system for nail styling. Thanks to the formula that contains polymers, the system is cured with natural light. It enables exceptional shine and up to 10 days durability. Applied like classic nail lacquer, removed with regular acetone remover, without the need to make compresses.

Extreme Smooth Base Coat 1 fills irregularities of the nail plate and increases adhesion of the color coat. Extreme Vernis Color 2 is extremely flexible, fast-drying and richly pigmented, giving an intense color after just the first color layer. The modern and cutting-edge technology Extreme Top Coat Gloss 3 accelerates drying time of stylin