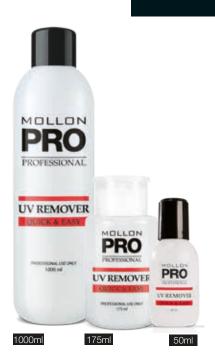

### UV REMOVER QUICK & EASY

A professional liquid designed to remove light-hardening stylizations (UV/LED) and acryl without nail plate dryness. Special formula based on the acetone with castor oil and silicon compounds provides quicker removing of stylization and protects the nail plate. Active components included to the liquid intensively protect nail plate from excessive drying, prevent fragility and brittleness of the nail plate. Helps to safe natural sebum

and appearance of the nail plates. Leaves pleasant almond flavor.

**Use:** Protect skin around nails with oil for nails and skin. Apply soaked cotton swab to the nails and wrap with aluminum foil. After few minutes (the length of keeping the compress depends on the stylization) remove the compress and dissolved layer using cotton swab.

### BOTTLE WITH DISPENSER

Bottle (175 ml) with a platter dispenser makes manicure, pedicure or nail decoration much easier. The container is a perfect way of preventing the liquid from spilling and allows for a simple application onto a cotton pad. The container is resistant to chemical substances. The bottle is empty, can be completed.