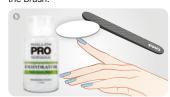

Degrease nail plate using Dehydrator Pre Nail Prep.

Apply Primer Acid and leave until it evaporates – around 60 sec.

Apply Base Coat Gel UV/LED starting from cuticles to free edge of the nail and harden in UV lamp 120 sec or in LED lamp 60 sec.