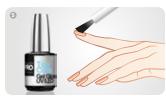

GLOSS LASTS
UP TO 10 DAYS
NO UV/LED
LAMP NEEDED

QUICK AND EASY APPLICATION

REMOVABLE JUST LIKE LACQUER

10ml

**Extreme Vernis System STEP BY STEP:**Before every application of Extreme Vernis Color 2, shake the bottle. Each product requires precise application - do not correct the applied layer.

Shape your nails using the nail file with a grid 320/600.

Using a wooden stick, with the help of the preparation Cuticle Remover Ultra Fast Gel, push away skin, then remove it.

Degrease the nail plate using the preparation Dehydrator Pre Nail Prep.

Apply one thin layer of Extreme Base Smooth

Apply a thin layer of the selected color Extreme Vernis Color 2 and wait for 2 minutes.

Apply a second thin layer of the selected color Extreme Vernis Color 2 and wait for 2 minutes.