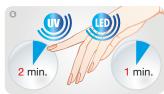

A wide range of colours: enamel, glitter, pearl. The high quality of the pigments ensures saturated, glossy colour that shines.

**Directions for use:** Mix thoroughly by rolling vigorously before use. Apply colour like lacquer to the hybrid base or soak-off. Apply two thin layers of colour to your nails, hardening each layer for two minutes in a UV lamp.

Directions for use: To properly prepared and degreased nails, evenly apply a thin layer of base while maintaining a minimal distance from the skin. Harden 2 minutes under a UV lamp. It is not necessary to buff the nail

### **Hybrid**Shine **UV TOP COAT**

Created specially for use in a hybrid manicure with HybridShine UV Color Coat. The lacquer-like consistency flows easily and spreads evenly. The thin, flexible and shiny layer of mirror-like finish highlights the intensity of the colour and lasts for up to two weeks. The surfaces which it coats will not scratch or rub off or become dull. Removal of the styling hybrid does not require filing. Directions for use: To the hardened lacquer HybridShine UV Color Coat, apply a thin layer over the entire surface and free edge of the painted nails. Harden 2 minutes in a UV lamp. Remove the adhesive dispersive layer with a cotton swab saturated with Finish Cleaner liquid.