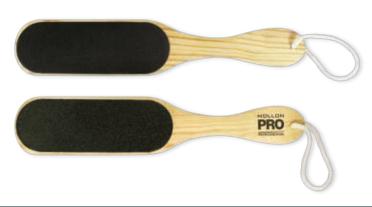

### **FOOT FILE**

Two-sided foot file for pedicure.

Professional, two-sided foot file for pedicure. It thoroughly removes hard and cracked skin on the feet and perfectly smooths them out owing to two grain sizes. The product is made of high quality wood, which makes the file light and rigid and the entire pressure is used for easy and effective rubbing. The file may be used dry and wet. It is complete with a white string which can be used to hang the file for drying. Product advantages: It removes dead and hard skin as well as calluses without causing irritation. Safe and convenient to use, aesthetically made, easy to clean and also durable - can be washed and disinfected.

Dimensions: total length – 288 mm, length of the rubbing and smoothing surface –150 mm, width – 55 mm, thickness –15 mm.