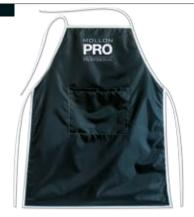

### **ESTHETICIAN COAT**

Professional esthetician coat The product is made of a special material which ensures cleanliness and hygiene at work. Universal size - can be adjusted using special straps. Product advantages: waterproof - 100% poluesther, easy to clean, tied with straps, practical pocket.Black coat with a white logo and trim.